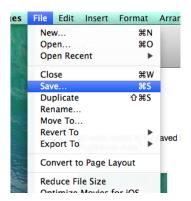

## Saving Work at St Mary's

All work needs to be saved in your individual folder in your Class folder which can be found in the PupilHome Area.

To save an open document click on the File Menu then choose Save or press [cmd]+[s].