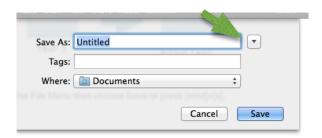

You will then see the Save dialogue window. If you don't see all the options you need click the downward facing triangle to expand the extra options.

You should now be able to select the right Class folder from the sidebar.