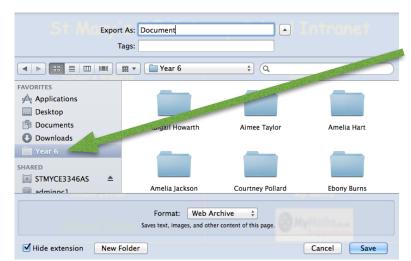

After selecting the Class folder you should be able to find your individual folder. Double click on your individual folder to open it.

Give you work an appropriate name and click Save.