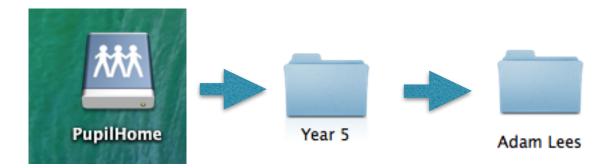

## Saving Work at St Mary's

All work needs to be saved in your individual folder in your Class folder which can be found in the PupilHome Area.

To save an open document click on the File Menu then choose Save or press [cmd]+[s].